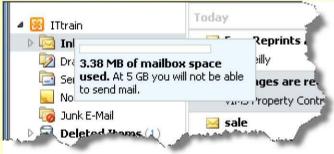

## **View Mailbox Limit and Available Space**

Mailboxes are set to a maximum 5 gb limit. When your mailbox reaches 4.5 gb, you will receive a warning message to clean up your mailbox. Please pay attention to this message because when your mailbox reaches its limit, you will not be able to send or receive new mail until you delete some existing content in your mailbox.

## **Try This Yourself:**

1 In the Navigation Pane on the left hand side, click Mail.

2 Point to your name at the top of the folder list. In this example it is ITtrain.

A window appears that shows the current size of your mailbox, and your mailbox limits. Your screen will look like this: